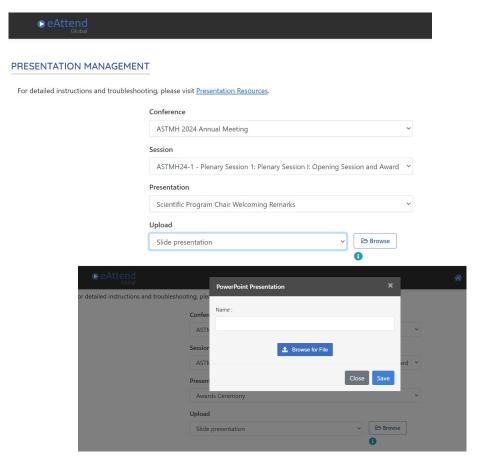

## **How to Upload Your Presentation**

3. To upload your presentation, select **Slide presentation**. You will then click **Browse** to select your PowerPoint presentation. Click **Upload** once your file is chosen.