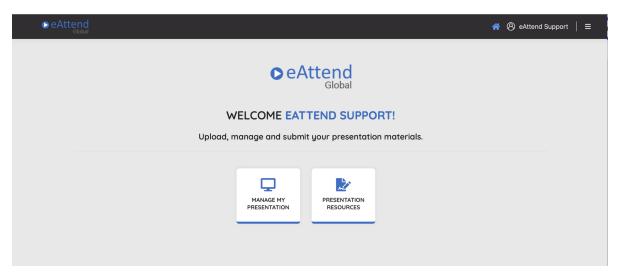

## **How to Upload Your Presentation**

1. Select Manage My Presentation:

2. Select your **Conference** (2024 Annual Meeting), **Session**, and **Presentation** from the drop down menus: