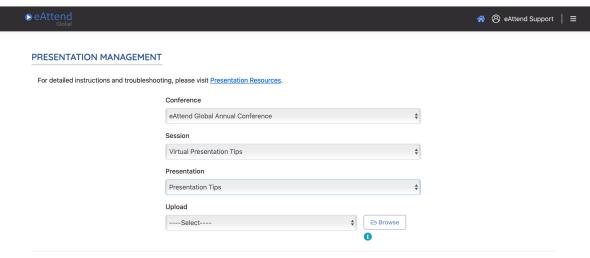

## **How to Upload Your Presentation**

1. Select Manage My Presentation:

2. Select your **Conference** (2024 Annual Meeting), **Session**, and **Presentation** from the drop down menus: