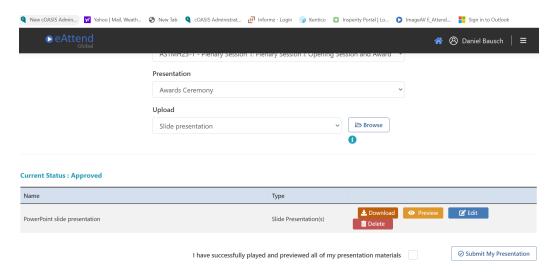

4. When you are finished uploading your pre-recorded presentation and have previewed it, check the **acknowledgment box** and click **Submit my Presentation**. Your presentation has now been submitted.